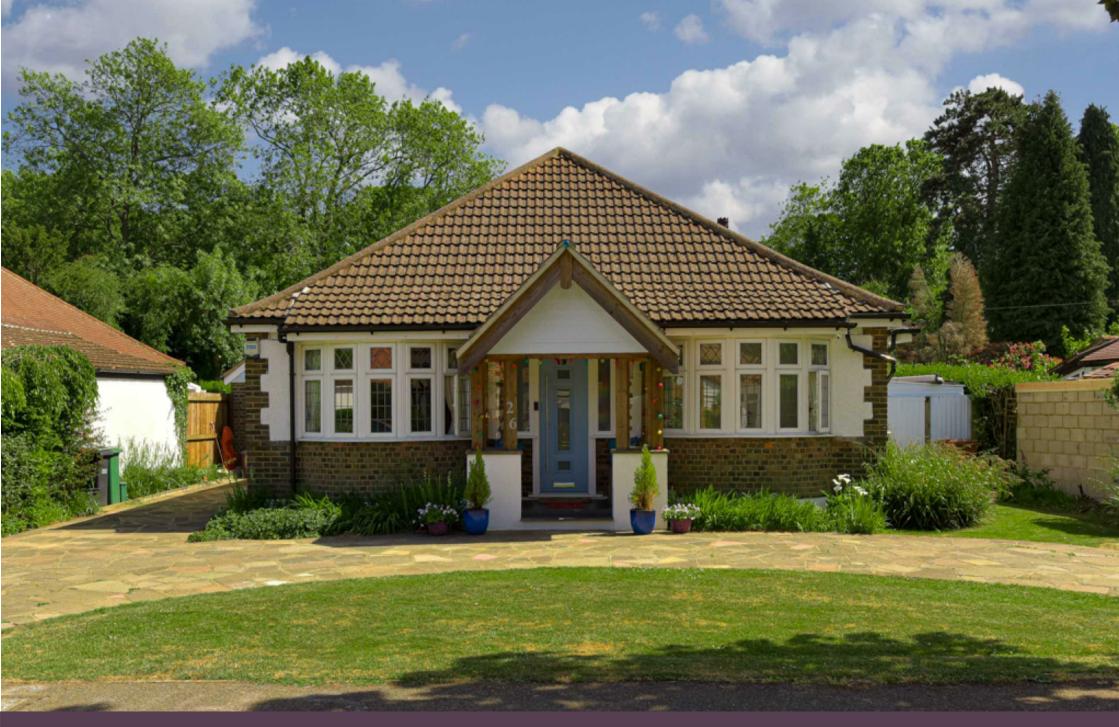

## Offers In Excess Of £750,000 Freehold

- Detached
- Thoughtfully extended
- 4 Bedrooms
- 2 full bathrooms
- Spacious reception areas
- Driveway Parking
- Garage
- Beautiful rear garden
- Cul-de sac location

A stunning detached property which has been skilfully extended to provide nearly 2400 square feet of living space. Arranged over two floors this home is light and airy throughout. To compliment this beautiful home the park like rear garden is completely private and offers a plethora of colour all rear round.

This exceptional property is arranged over two floors having been refurbished and extended by the current owners to a high standard. It offers delightful flowing open plan ground floor reception space which is ideal for socialising. Bi-fold doors overlook and open onto the stunning rear garden and the living area has a brick built fire place with log burning stove. Additionally there is a dining area, modern fitted kitchen and a utility room. Finishing off the ground floor are 2 double bedrooms a study and bathroom. On the first floor is a magnificent master bedroom with Juliette balcony and uninterrupted views over the garden a further bathroom and bedroom. To the front of the property there is driveway parking for several cars with a garage to the side.