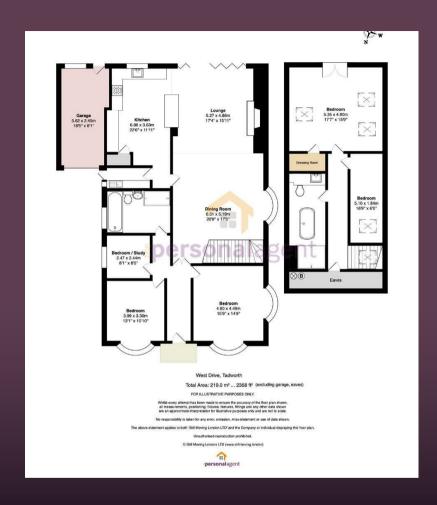

A stunning detached property which has been skilfully extended to provide nearly 2400 square feet of living space. Arranged over two floors this home is light and airy throughout. To compliment this beautiful home the park like rear garden is completely private and offers a plethora of colour all rear round.

This exceptional property is arranged over two floors having been refurbished and extended by the current owners to a high standard. It offers delightful flowing open plan ground floor reception space which is ideal for socialising. Bi-fold doors overlook and open onto the stunning rear garden and the living area has a brick built fire place with log burning stove. Additionally there is a dining area, modern fitted kitchen and a utility room. Finishing off the ground floor are 2 double bedrooms a study and bathroom. On the first floor is a magnificent master bedroom with Juliette balcony and uninterrupted views over the garden a further bathroom and bedroom. To the front of the property there is driveway parking for several cars with a garage to the side.