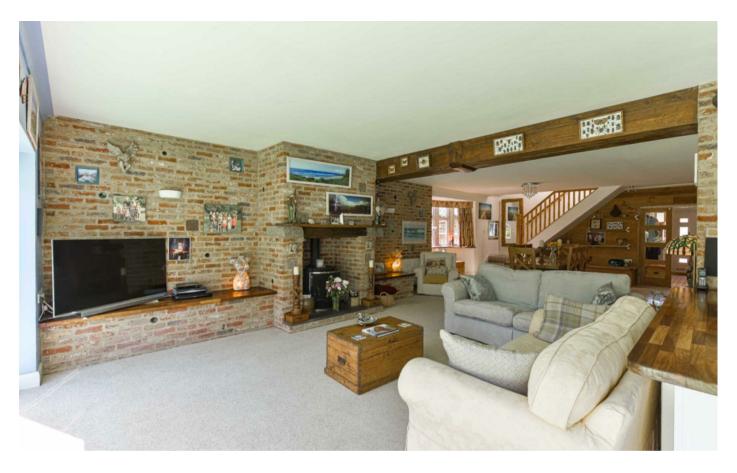

This exceptional property is arranged over two floors having been refurbished and extended by the current owners to a high standard. It offers delightful flowing open plan ground floor reception space which is ideal for socialising. Bi-fold doors overlook and open onto the stunning rear garden and the living area has a brick built fire place with log burning stove. Additionally there is a dining area, modern fitted kitchen and a utility room. Finishing off the ground floor are 2 double bedrooms a study and bathroom. On the first floor is a magnificent master bedroom with Juliette balcony and uninterrupted views over the garden a further bathroom and bedroom. To the front of the property there is driveway parking for several cars with a garage to the side.