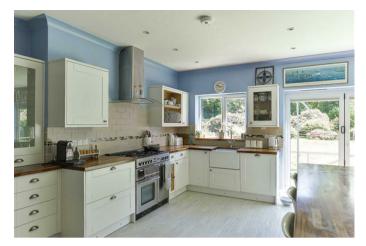

This exceptional property is arranged over two floors having been refurbished and extended by the current owners to a high standard. It offers delightful flowing open plan ground floor reception space which is ideal for socialising. Bi-fold doors overlook and open onto the stunning rear garden and the living area has a brick built fire place with log burning stove. Additionally there is a dining area, modern fitted kitchen and a utility room. Finishing off the ground floor are 2 double bedrooms a study and bathroom. On the first floor is a magnificent master bedroom with Juliette balcony and uninterrupted views over the garden a further bathroom and bedroom. To the front of the property there is driveway parking for several cars with a garage to the side.