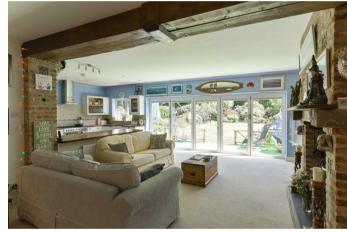

This garden has to be seen! It enjoys an excellent degree of privacy due to its position within the road offering a paved terrace across the back of the property joining inside with outdoors making for exceptional entertaining space. A number of mature borders bushes and shrubs provide the colour and let's not forget the favoured South facing aspect.

This exceptional property is arranged over two floors having been refurbished and extended by the current owners to a high standard. It offers delightful flowing open plan ground floor reception space which is ideal for socialising. Bi-fold doors overlook and open onto the stunning rear garden and the living area has a brick built fire place with log burning stove. Additionally there is a dining area, modern fitted kitchen and a utility room. Finishing off the ground floor are 2 double bedrooms a study and bathroom. On the first floor is a magnificent master bedroom with Juliette balcony and uninterrupted views over the garden a further bathroom and bedroom. To the front of the property there is driveway parking for several cars with a garage to the side.