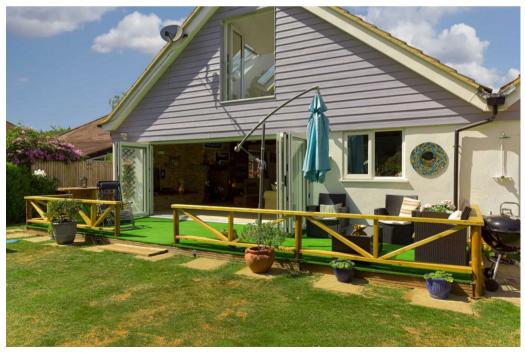

This garden has to be seen! It enjoys an excellent degree of privacy due to its position within the road offering a paved terrace across the back of the property joining inside with outdoors making for exceptional entertaining space. A number of mature borders bushes and shrubs provide the colour and let's not forget the favoured South facing aspect.

This exceptional property is arranged over two floors having been refurbished and extended by the current owners to a high standard. It offers delightful flowing open plan ground floor reception space which is ideal for socialising. Bi-fold doors overlook and open onto the stunning rear garden and the living area has a brick built fire place with log burning stove. Additionally there is a dining area, modern fitted kitchen and a utility room. Finishing off the ground floor are 2 double bedrooms a study and bathroom. On the first floor is a magnificent master bedroom with Juliette balcony and uninterrupted views over the garden a further bathroom and bedroom. To the front of the property there is driveway parking for several cars with a garage to the side.